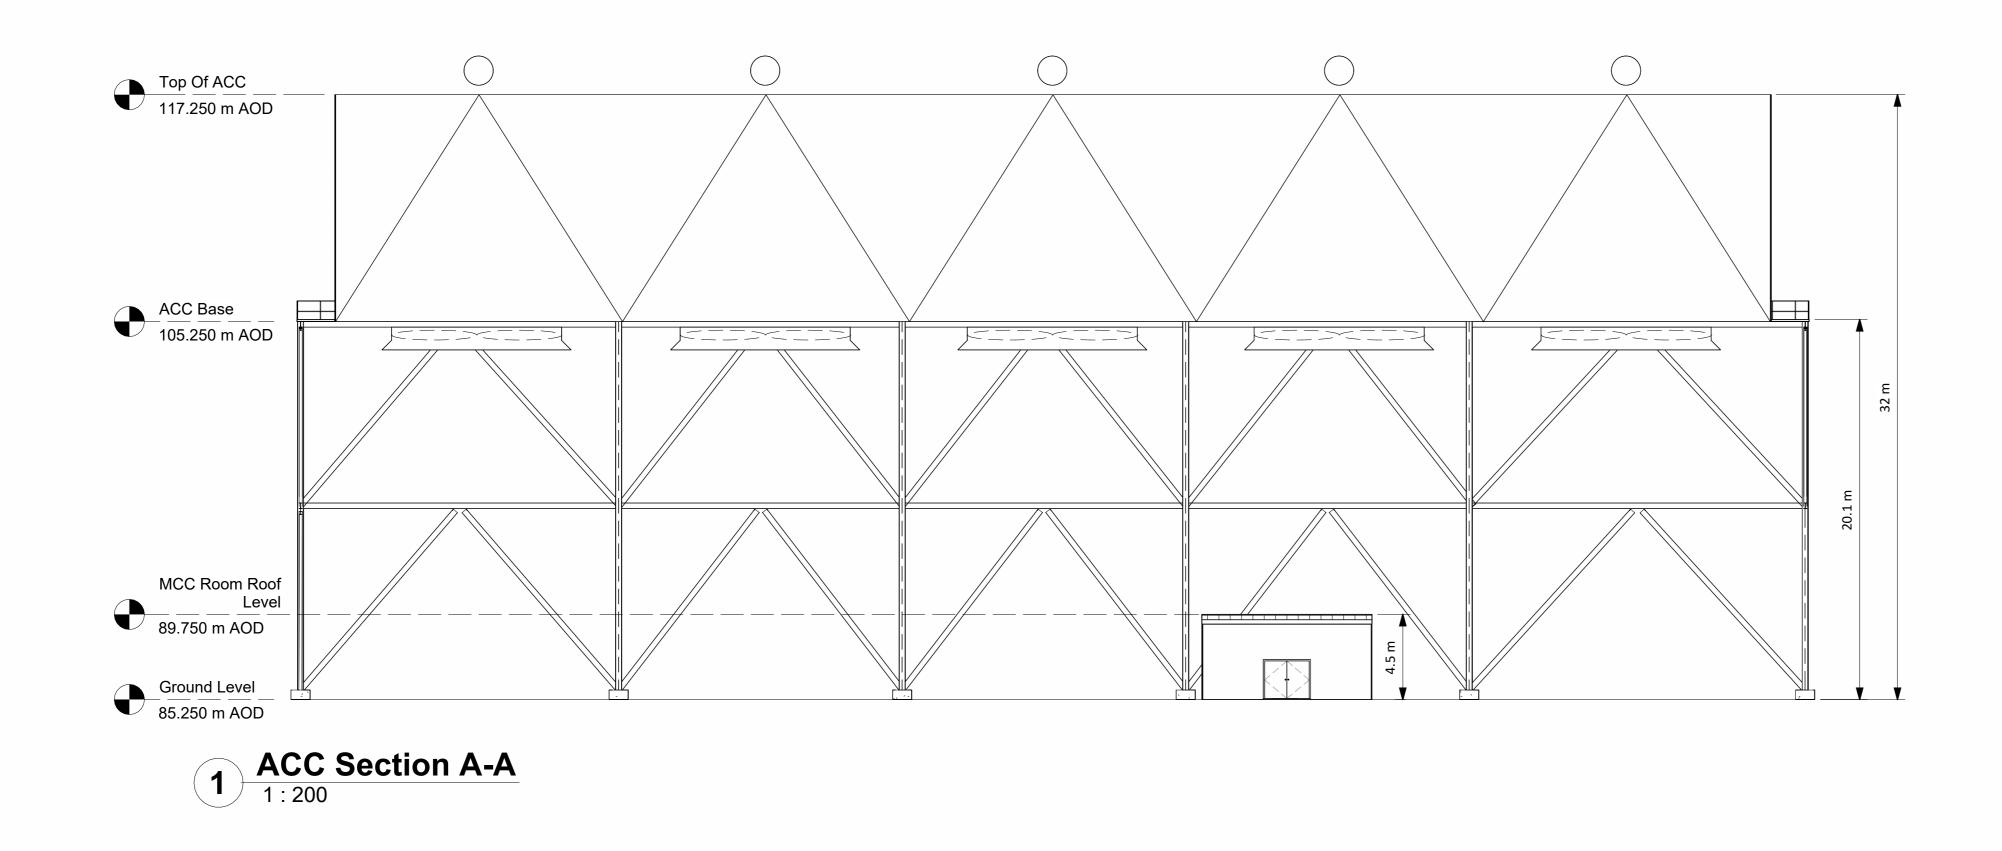

|               | 12                                                                                                  | /        |
|---------------|-----------------------------------------------------------------------------------------------------|----------|
|               |                                                                                                     | ĺ        |
|               |                                                                                                     | -        |
| NOT           | ES:                                                                                                 |          |
|               | x <del></del>                                                                                       | A        |
|               |                                                                                                     |          |
|               |                                                                                                     |          |
|               |                                                                                                     |          |
|               |                                                                                                     |          |
|               |                                                                                                     |          |
| 111           |                                                                                                     |          |
|               |                                                                                                     |          |
|               | Key Plan                                                                                            |          |
|               | 1 : 6000                                                                                            |          |
|               |                                                                                                     | -        |
| NOT           | Ές.                                                                                                 |          |
|               |                                                                                                     |          |
| •             | Building colours will range within a muted mid-<br>dark grey and green spectrum. Refer to EIAR Vol. | C        |
|               | II, Appendix 10A for detail                                                                         |          |
| •             | Final detail of building finishes to be agreed with planning authority in advance of development    |          |
|               | planning authority in advance of development commencing                                             |          |
|               |                                                                                                     |          |
|               |                                                                                                     |          |
|               |                                                                                                     |          |
|               |                                                                                                     | C        |
|               |                                                                                                     |          |
|               |                                                                                                     |          |
|               |                                                                                                     |          |
|               |                                                                                                     |          |
|               |                                                                                                     |          |
|               |                                                                                                     |          |
|               |                                                                                                     |          |
|               |                                                                                                     |          |
|               |                                                                                                     |          |
|               |                                                                                                     | $\vdash$ |
|               |                                                                                                     |          |
|               |                                                                                                     |          |
|               |                                                                                                     | F        |
|               |                                                                                                     |          |
|               |                                                                                                     |          |
|               |                                                                                                     |          |
|               |                                                                                                     |          |
|               |                                                                                                     |          |
|               |                                                                                                     |          |
|               |                                                                                                     | C        |
|               |                                                                                                     |          |
|               |                                                                                                     |          |
|               |                                                                                                     |          |
|               |                                                                                                     |          |
|               |                                                                                                     |          |
|               |                                                                                                     | Ŀ        |
| R1.0          | FOR PLANNING DTW AO1 BAB 26.01.24                                                                   |          |
|               | DETAILS OF REVISION DRAWN CHKD APR DATE                                                             | -        |
|               | FICHTNER<br>CONSULTING ENGINEERS LIMITED                                                            |          |
|               | 7 Sir John Rogerson's Quay, Block C,                                                                |          |
|               | Grand Canal Docklands,<br>Dublin 2, D02 VK60<br>Tel: +353 (1)506 0632                               |          |
|               | Website: www.fichtner.ie                                                                            |          |
| CLIEN         | <sup>T:</sup> Bord na Móna Powergen Limited                                                         |          |
| SITE:         |                                                                                                     | 1        |
| PROJE         | ECT:<br>Derrygreenagh Power                                                                         |          |
| TITLE:        |                                                                                                     | +        |
|               | AIR COOLED CONDENSER<br>SECTION                                                                     |          |
|               | /ING STATUS: For Planning                                                                           |          |
| DRAW<br>CHECI | N BY:     DTW     DATE:26.01.24       KED BY:     AO1     DATE:26.01.24                             |          |
| FILEN         |                                                                                                     |          |
| SHEET         | E OF ISSUE:     DUBLIN       T SIZE:     A1     SCALE: 1:200       /ING No.:     REVISION:          | -        |
|               | VING No.:<br>060-8050-0003 Sheet1 of1 REVISION:<br>81.0                                             |          |
|               | 12                                                                                                  | 4        |